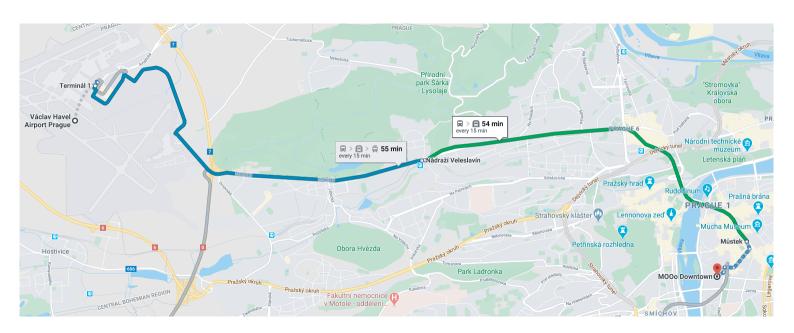

## How to get to MOOo Downtown from the airport?

- → Take bus 119 to the last stop Nádraží Veleslavín.
- → Take the underground metro six stops to **Mustek**.
- → Follow the transfer signs to Line B (Yellow Line). Take the metro line B one stop to **Karlovo Namesti**.
- The content of the corner of the street and walk back until you see the SONY store on the corner. Make a left onto **Odborů street** (beside the Sony store).
- Walk straight and you will see MOOo Downtown white historical building on your right side at Myslíkova 22.