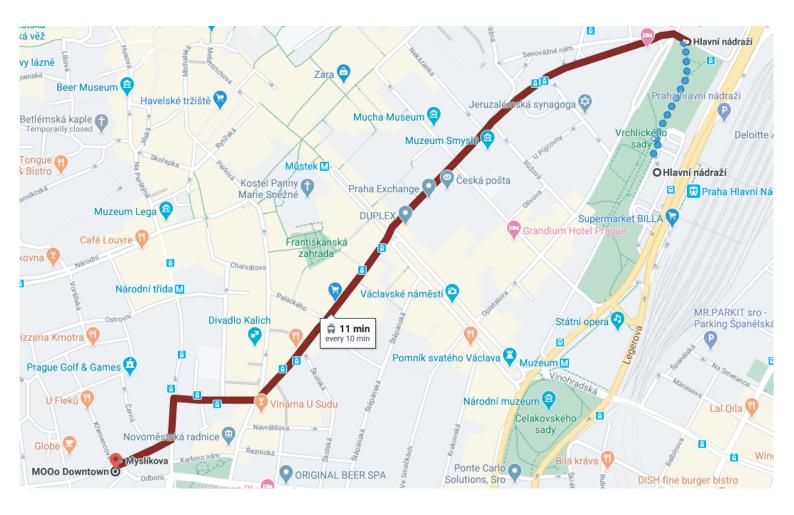

## How to get to MOOo Downtown from the train station?

- → Exit the train station and walk to the right through the park until you reach the tram station Hlavni nadrazi.
- Get on tram number 5 in the direction of Barrandov (tram goes through Wenceslas Square).
- Get off at Myslíkova (5 stops) and cross the street.
- Walk straight and you will see MOOo Downtown white historical building on your left side at Myslíkova 22.