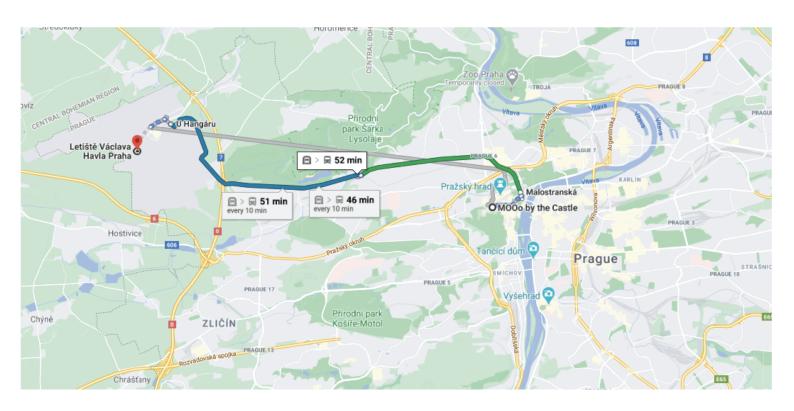

## How to get to MOOo by the Castle from the airport?

- Take bus 119 to the last stop Nádraží Veleslavín.
- → Take the underground metro (line A green line) to the Malostranská station.
- Take a left when exiting the escalators and keep walking until you turn right onto the **Letenská street**.
- → Stay on Letenská street until you get to the square Malostranské náměstí where you will continue walking up on the right side of the square.
- → Continue on **Nerudova street** until you see **Jánský Vršek** on your left side.
- MOOo by the Castle is located a few steps down at Jánský Vršek 8.